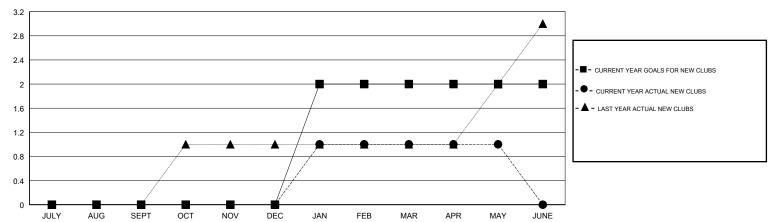

#### GOALS AND ACTUAL NEW CLUBS CUMULATIVE

## JOOST PAIJMANS **LOCATION TURKEY GMT CA**

| Clubs                 |               |           |               | Members               |                           |                         |                                              |
|-----------------------|---------------|-----------|---------------|-----------------------|---------------------------|-------------------------|----------------------------------------------|
| RESULTS FOR 2017-2018 |               |           |               | RESULTS FOR 2017-2018 |                           |                         |                                              |
| QUARTER               | NEW CLUB GOAL | NEW CLUBS | DROPPED CLUBS | QUARTER               | MEMBER GROWTH NET<br>GOAL | MEMBER GROWTH<br>ACTUAL | DROPPED MEMBERS ACTUAL (including transfers) |
| JULY/AUG/SEPT         | 0             | 0         | 0             | JULY/AUG/SEPT         | 5                         | 15                      | 91                                           |
| OCT/NOV/DEC           | 0             | 0         | 0             | OCT/NOV/DEC           | 8                         | 19                      | 49                                           |
| JAN/FEB/MAR           | 2             | 1         | 0             | JAN/FEB/MAR           | 57                        | 58                      | 22                                           |
| APR/MAY/JUNE          | 0             | 0         | 0             | APR/MAY/JUNE          | 20                        | 44                      | 37                                           |
|                       |               |           |               |                       |                           |                         |                                              |