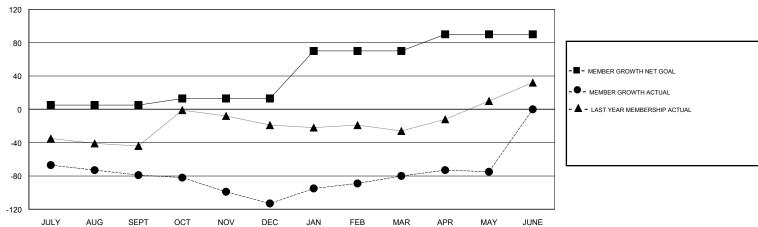

#### GOALS AND ACTUAL MEMBERS CUMULATIVE

| DROPPED CLUBS: 0  DROPPED MEMBERS |          | 35 CLUBS OF 61 ADDED 1 OR MORE<br>NEW MEMBERS |                            | (42.44%)<br>(57.56%)<br>oal: 55% |
|-----------------------------------|----------|-----------------------------------------------|----------------------------|----------------------------------|
| DECEASED                          | 2        | CLICK HERE FOR CUMULATIVE                     | TOTAL FAMILY UNIT MEMBERS  | 168                              |
| CLUB CANCELLED OTHER              | 0<br>197 | MEMBERSHIP DATA                               | FAMILY MEMBERS PAYING HALF | 85                               |
| TOTAL                             | 199      |                                               |                            |                                  |

## JOOST PAIJMANS **LOCATION TURKEY GMT CA**

| Clubs                 |               |           |               | Members               |                           |                         |                                              |
|-----------------------|---------------|-----------|---------------|-----------------------|---------------------------|-------------------------|----------------------------------------------|
| RESULTS FOR 2017-2018 |               |           |               | RESULTS FOR 2017-2018 |                           |                         |                                              |
| QUARTER               | NEW CLUB GOAL | NEW CLUBS | DROPPED CLUBS | QUARTER               | MEMBER GROWTH NET<br>GOAL | MEMBER GROWTH<br>ACTUAL | DROPPED MEMBERS ACTUAL (including transfers) |
| JULY/AUG/SEPT         | 0             | 0         | 0             | JULY/AUG/SEPT         | 5                         | 15                      | 91                                           |
| OCT/NOV/DEC           | 0             | 0         | 0             | OCT/NOV/DEC           | 8                         | 19                      | 49                                           |
| JAN/FEB/MAR           | 2             | 1         | 0             | JAN/FEB/MAR           | 57                        | 58                      | 22                                           |
| APR/MAY/JUNE          | 0             | 0         | 0             | APR/MAY/JUNE          | 20                        | 44                      | 37                                           |
|                       |               |           |               |                       |                           |                         |                                              |